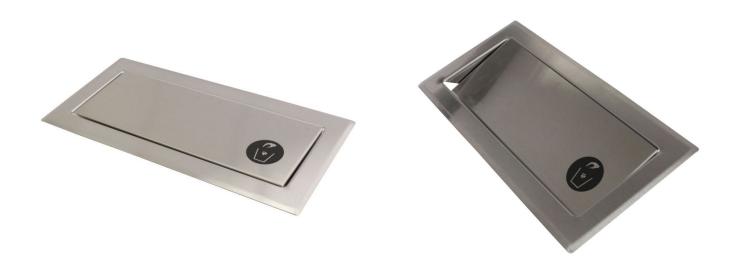

## WA7044 COUNTERTOP WASTE DOOR

Model WA7044 is our countertop waste door manufactured from grade 304 stainless steel. Polished to a satin finish. Self closing door with frame and full length spring loaded piano hinge and can be recess mounted in both horizontal and vertical surfaces.

## **Material and Specifications**

Grade 304 stainless steel Countertop mounted, horizontal or vertical Hinged self closing spring loaded door Concealed fixings

Acorn Thorn Ltd, 5 Brearley Court, Baird Road, Waterwells Business Park, Quedgeley, Gloucester, Gloucestershire, GL2 2AF Tel: 01452 721211 Fax: 01452 721231 Email: sales@acornthorn.co.uk Web: www.acornthorn.co.uk